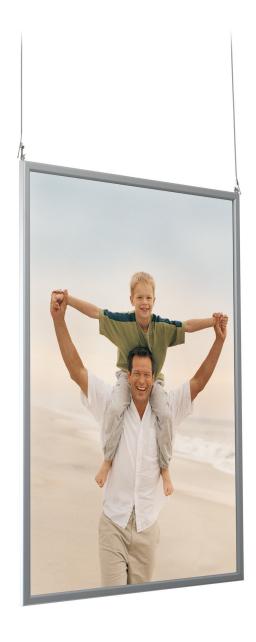

## DOPPIO<sup>™</sup>

Manufactured from a lightweight, aluminium, slide-in profile DOPPIO™ image frames provide both a cost effective and practical solution for double sided poster and information display. Accommodating A0 through to A4 paper sizes, the slide in image frame is ideal for ceiling suspension and is supplied complete, with, UV stabilised anti-reflex foils, back panel, hooks and optional hanging kit.

## DOUBLE SIDED SLIDE IN IMAGE FRAME.

| ARTICLE CODE | POSTER SIZE       |
|--------------|-------------------|
| SFA4         | A4 (210 X 297mm)  |
| SFA3         | A3 (297 X 420mm)  |
| SFA2         | A2 (420 X 594mm)  |
| SFA1         | A1 (594 X 841mm)  |
| SFA0         | A0 (841 X 1189mm) |