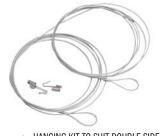

## HANGING KIT FOR DOUBLE SIDED SLIDE IN IMAGE FRAME.

| HSKR | HANGING KIT 1500MM |
|------|--------------------|
|------|--------------------|

 $\begin{tabular}{ll} $\wedge$ & HANGING KIT TO SUIT DOUBLE SIDED \\ $\wedge$ & SLIDE IN IMAGE FRAME, 1500MM \end{tabular}$ 