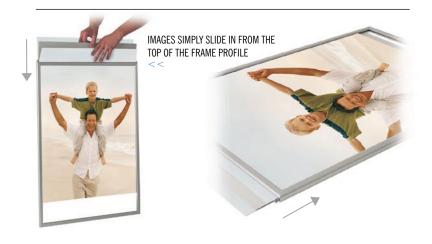

## DOPPIO<sup>™</sup>

Manufactured from a lightweight, aluminium, slide-in profile DOPPIO™ image frames provide both a cost effective and practical solution for double sided poster and information display. Accommodating A0 through to A4 paper sizes, the slide in image frame is ideal for ceiling suspension and is supplied complete, with, UV stabilised anti-reflex foils, back panel, hooks and optional hanging kit.