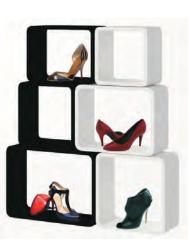

## display cubes

**Rectangle Cubes** available in either black or white.

Save 25%

on a set of 4

NBO 402825 WH/BK NBO 453325 WH/BK NBO 503825 WH/BK NBO 604325 WH/BK - all cubes are 250mm deep

400mm X 280mm 450mm X 330mm 500mm X 380mm 600mm X 430mm

Set of 4

\$255.00\*

\$58.00\* \$76.00\* \$94.00\*

\$112.00\*

**Square Cubes** available in either white or black.

NBO 282825 WH / DCBSM NBO 333325 WH / DCBMED NBO 383825 WH / DCBL NBO 434325 WH / DCBXL

280mm X 280mm 330mm X 330mm 380mm X 380mm 430mm X 430mm \$96.00\*