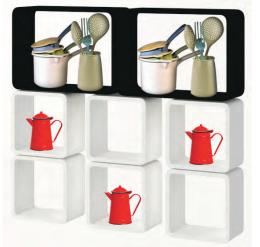

## display cubes

**Rectangle Cubes** available in either black or white.

Save 25%

on a set of 4

NBO 402825 WH/BK NBO 453325 WH/BK NBO 503825 WH/BK NBO 604325 WH/BK - all cubes are 250mm deep

400mm X 280mm 450mm X 330mm 500mm X 380mm 600mm X 430mm

Set of 4

\$255.00\*

\$58.00\* \$76.00\* \$94.00\*

\$112.00\*

**Square Cubes** available in either white or black.

NBO 282825 WH / DCBSM NBO 333325 WH / DCBMED NBO 383825 WH / DCBL NBO 434325 WH / DCBXL

280mm X 280mm 330mm X 330mm 380mm X 380mm 430mm X 430mm \$96.00\*