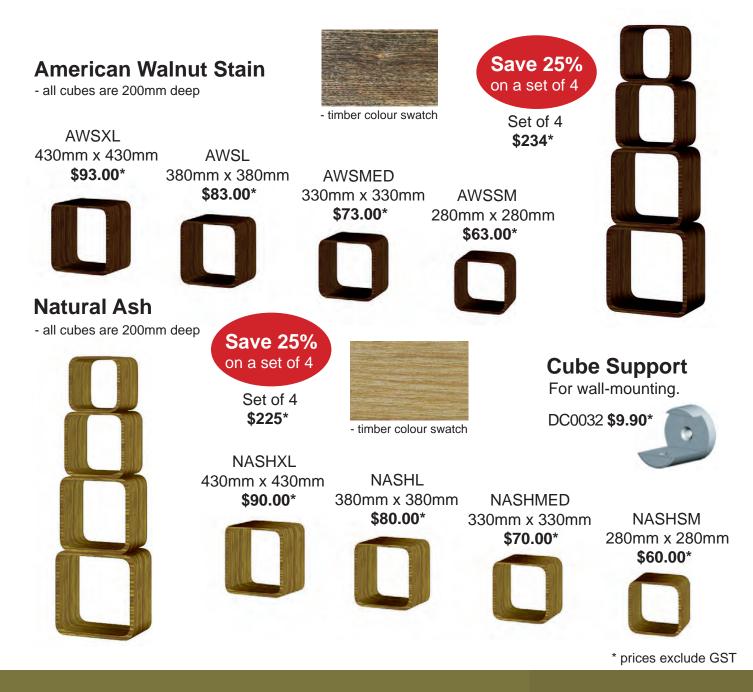

## display cubes

## Get back to nature....

Nothing beats the look of beautiful natural grain wood. Now you can bring the outside in with Display Design's stunning wooden display cubes. Available in either a light 'Natural Ash' or stained in a dark 'American Walnut', both have amazing visual appeal and offer a perfect, versatile product display solution.