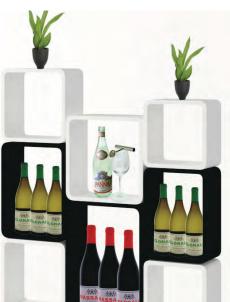

## display cubes

**Rectangle Cubes** available in either black or white.

Save 25%

on a set of 4

NBO 402825 WH/BK NBO 453325 WH/BK NBO 503825 WH/BK NBO 604325 WH/BK - all cubes are 250mm deep

400mm X 280mm 450mm X 330mm 500mm X 380mm 600mm X 430mm

Set of 4

\$255.00\*

\$58.00\* \$76.00\* \$94.00\*

\$112.00\*

**Square Cubes** available in either white or black.

NBO 282825 WH / DCBSM NBO 333325 WH / DCBMED NBO 383825 WH / DCBL NBO 434325 WH / DCBXL

280mm X 280mm 330mm X 330mm 380mm X 380mm 430mm X 430mm \$96.00\*