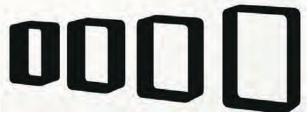

## display cubes

**Rectangle Cubes** available in either black or white.

Save 25%

on a set of 4

NBO 402825 WH/BK NBO 453325 WH/BK NBO 503825 WH/BK NBO 604325 WH/BK - all cubes are 250mm deep

400mm X 280mm 450mm X 330mm 500mm X 380mm 600mm X 430mm

Set of 4

\$255.00\*

\$58.00\* \$76.00\* \$94.00\*

\$112.00\*

**Square Cubes** available in either white or black.

NBO 282825 WH / DCBSM NBO 333325 WH / DCBMED NBO 383825 WH / DCBL NBO 434325 WH / DCBXL

280mm X 280mm 330mm X 330mm 380mm X 380mm 430mm X 430mm \$96.00\*