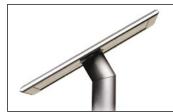

## MENU BOARD™

Providing flexibility with contemporary, aesthetic appeal our MENU BOARD™ display system is sure to impress. Incorporating our innovative, 25mm, silver anodised, CLIPFRAME™ profile the system allows for variable positioning of frames in either vertical or horizontal application. MENU BOARD™ is available in a choice of 2 frame sizes; A4 (height 950mm) and A3 (height 1200mm).

↑ THE MENU BOARD™ DISPLAY SYSTEM
ALLOWS FOR VARIABLE POSITIONING
OF FRAMES IN EITHER VERTICAL OR
HORIZONTAL APPLICATION

INCORPORATING OUR INNOVATIVE CLIPFRAME™ PRODUCTS, IMAGES ARE EASILY CHANGED AND PROTECTED WITH A UV STABILISED, ANTI-REFLEX FILM