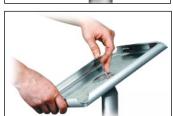

↑ THE MENU BOARD™ DISPLAY SYSTEM
ALLOWS FOR VARIABLE POSITIONING
OF FRAMES IN EITHER VERTICAL OR
HORIZONTAL APPLICATION

INCORPORATING OUR INNOVATIVE CLIPFRAME™ PRODUCTS, IMAGES ARE EASILY CHANGED AND PROTECTED WITH A UV STABILISED, ANTI-REFLEX FILM