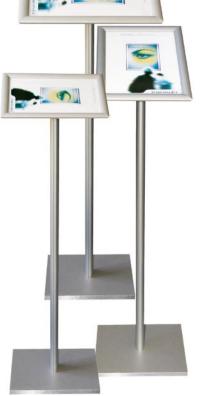

## MENU BOARD™

Providing flexibility with contemporary, aesthetic appeal our MENU BOARD™ display system is sure to impress. Incorporating our innovative, 25mm, silver anodised, CLIPFRAME™ profile the system allows for variable positioning of frames in either vertical or horizontal application. MENU BOARD™ is available in a choice of 2 frame sizes; A4 (height 950mm) and A3 (height 1200mm).

↑ THE MENU BOARD™ DISPLAY SYSTEM
ALLOWS FOR VARIABLE POSITIONING
OF FRAMES IN EITHER VERTICAL OR
HORIZONTAL APPLICATION

INCORPORATING OUR INNOVATIVE CLIPFRAME™ PRODUCTS, IMAGES ARE EASILY CHANGED AND PROTECTED WITH A UV STABILISED, ANTI-REFLEX FILM