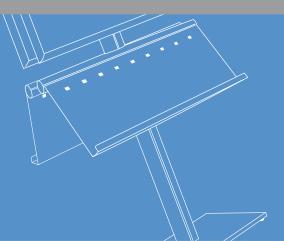

## MENU BOARD™

Providing flexibility with contemporary, aesthetic appeal our MENU BOARD™ display system is sure to impress. Incorporating our innovative, 25mm, silver anodised, CLIPFRAME™ profile the system allows for variable positioning of frames in either vertical or horizontal application. MENU BOARD™ is available in a choice of 2 frame sizes; A4 (height 950mm) and A3 (height 1200mm).

↑ THE MENU BOARD™ DISPLAY SYSTEM
ALLOWS FOR VARIABLE POSITIONING
OF FRAMES IN EITHER VERTICAL OR
HORIZONTAL APPLICATION

INCORPORATING OUR INNOVATIVE CLIPFRAME™ PRODUCTS, IMAGES ARE EASILY CHANGED AND PROTECTED WITH A UV STABILISED, ANTI-REFLEX FILM