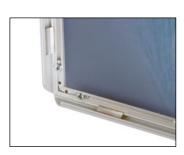

↑ THE MENU BOARD™ DISPLAY SYSTEM
ALLOWS FOR VARIABLE POSITIONING
OF FRAMES IN EITHER VERTICAL OR
HORIZONTAL APPLICATION

INCORPORATING OUR INNOVATIVE CLIPFRAME™ PRODUCTS, IMAGES ARE EASILY CHANGED AND PROTECTED WITH A UV STABILISED, ANTI-REFLEX FILM