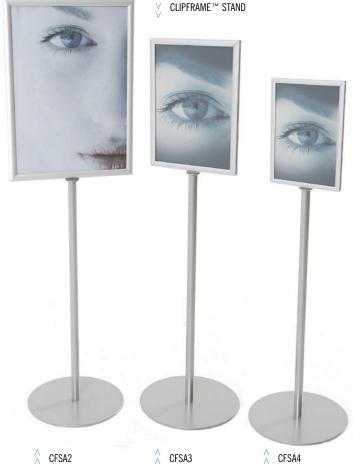

## **CLIPFRAME** STAND

Accommodating double sided display application CLIPFRAME™ STAND, offers yet another contemporary design alternative for promoting information in public environments. Featuring vertical upright frames in a choice of A2, A3 and A4 print sizes the system is supplied in an attractive, silver, powdercoat finish or, can be \*custom made in other colours to suit specialised requirements. \*Minimum order quantity applies.

| ARTICLE CODE   | CLIPFRAME™ STAND                                                  |
|----------------|-------------------------------------------------------------------|
| CFSA2<br>CFSA3 | A2 DOUBLE SIDED CLIPFRAME™ STAND A3 DOUBLE SIDED CLIPFRAME™ STAND |
| CFSA4          | A4 DOUBLE SIDED CLIPFRAME™ STAND                                  |