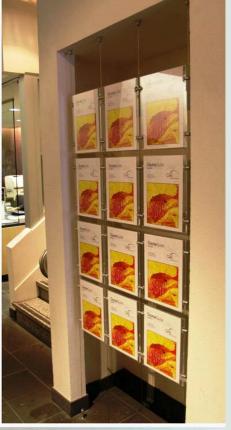

Providing the perfect solution for almost any promotional, graphic or information display application.

From A0 right through to A5 paper sizes Albion offers a range of standard acrylic pockets, which can be easily wall mounted or attached directly to the cable or rod display.

### Easy access poster pockets

|                                                                   | Size             | Holds | Code |
|-------------------------------------------------------------------|------------------|-------|------|
| Portrait                                                          | 218mmH x 180mmW  | A5    | 6100 |
| Portrait                                                          | 305mmH x 240mmW  | A4    | 6101 |
| Portrait                                                          | 428mmH x 330mmW  | A3    | 6102 |
| Portrait                                                          | 602mmH x 460mmW  | A2    | 6106 |
| Portrait                                                          | 849mmH x 630mmW  | A1    | 6107 |
| Portrait                                                          | 1197mmH x 871mmW | A0    | 6111 |
| Landscape                                                         | 156mmH x 240mmW  | A5    | 6103 |
| Landscape                                                         | 218mmH x 330mmW  | A4    | 6104 |
| Landscape                                                         | 305mmH x 460mmW  | A3    | 6105 |
| Landscape                                                         | 428mmH x 630mmW  | A2    | 6108 |
| Landscape                                                         | 602mmH x 875mmW  | A1    | 6109 |
| 3mm clear acrylic.<br>Custom sizes can also be produced to order. |                  |       |      |