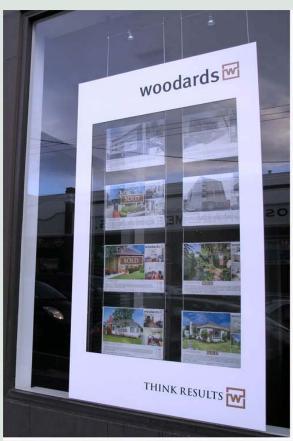

Providing the perfect solution for almost any promotional, graphic or information display application.

From A0 right through to A5 paper sizes Albion offers a range of standard acrylic pockets, which can be easily wall mounted or attached directly to the cable or rod display.

### Easy access poster pockets

|                                                                   | Size             | Holds | Code |
|-------------------------------------------------------------------|------------------|-------|------|
| Portrait                                                          | 218mmH x 180mmW  | A5    | 6100 |
| Portrait                                                          | 305mmH x 240mmW  | A4    | 6101 |
| Portrait                                                          | 428mmH x 330mmW  | A3    | 6102 |
| Portrait                                                          | 602mmH x 460mmW  | A2    | 6106 |
| Portrait                                                          | 849mmH x 630mmW  | A1    | 6107 |
| Portrait                                                          | 1197mmH x 871mmW | A0    | 6111 |
| Landscape                                                         | 156mmH x 240mmW  | A5    | 6103 |
| Landscape                                                         | 218mmH x 330mmW  | A4    | 6104 |
| Landscape                                                         | 305mmH x 460mmW  | A3    | 6105 |
| Landscape                                                         | 428mmH x 630mmW  | A2    | 6108 |
| Landscape                                                         | 602mmH x 875mmW  | A1    | 6109 |
| 3mm clear acrylic.<br>Custom sizes can also be produced to order. |                  |       |      |