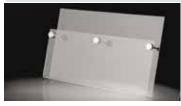

#### 2 x A4 brochure holder

3 x A4 brochure holder

5 x A4 brochure holder

6 x A4 brochure holder

6133

| Finish            | Size           | Code |
|-------------------|----------------|------|
| 3mm clear acrylic | 460mmW x 36mmD | 6132 |

3 x A4 brochure holder with aluminium spacers

aluminium spacers

4 x A4 brochure holder with

4 x A4 brochure holder

3mm clear acrylic

| Finish            | Size           | Code |
|-------------------|----------------|------|
| 3mm clear acrylic | 910mmW x 36mmD | 6138 |