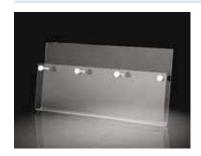

690mmW x 36mmD

5 x A4 brochure holder with aluminium spacers

Code 3mm clear acrylic 1130mmW x 36mmD 6139

6 x A4 brochure holder with aluminium spacers

Finish 3mm clear acrylic 1350mmW x 36mmD

7 x A4 brochure holder with

### 7 x A4 brochure holder

| Finish            | Size            | Code |
|-------------------|-----------------|------|
| 3mm clear acrylic | 1570mmW x 36mmD | 6141 |

aluminium spacers

3 x A5 brochure holder with aluminium spacers