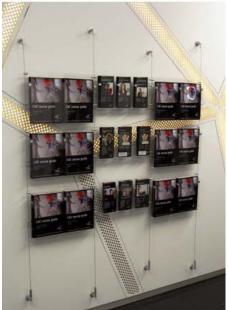

Providing the perfect solution for almost any promotional, graphic or information display application.

From A0 right through to A5 paper sizes Albion offers a range of standard acrylic pockets, which can be easily wall mounted or attached directly to the cable or rod display.

The range features: Easy Access Pockets, Hook-Over Pockets, Sandwich Panels, Brochure Holders and Leaflet Dispensers.

Custom made acrylic display products also available to order.