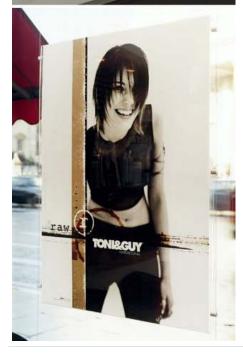

### Easy access poster pockets

|                                                                   | Size             | Holds | Code |
|-------------------------------------------------------------------|------------------|-------|------|
| Portrait                                                          | 218mmH x 180mmW  | A5    | 6100 |
| Portrait                                                          | 305mmH x 240mmW  | A4    | 6101 |
| Portrait                                                          | 428mmH x 330mmW  | A3    | 6102 |
| Portrait                                                          | 602mmH x 460mmW  | A2    | 6106 |
| Portrait                                                          | 849mmH x 630mmW  | A1    | 6107 |
| Portrait                                                          | 1197mmH x 871mmW | A0    | 6111 |
| Landscape                                                         | 156mmH x 240mmW  | A5    | 6103 |
| Landscape                                                         | 218mmH x 330mmW  | A4    | 6104 |
| Landscape                                                         | 305mmH x 460mmW  | A3    | 6105 |
| Landscape                                                         | 428mmH x 630mmW  | A2    | 6108 |
| Landscape                                                         | 602mmH x 875mmW  | A1    | 6109 |
| 3mm clear acrylic.<br>Custom sizes can also be produced to order. |                  |       |      |