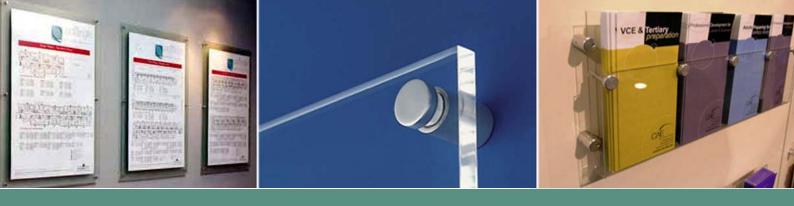

Providing the perfect solution for almost any promotional, graphic or information display application.

From A0 right through to A5 paper sizes Albion offers a range of standard acrylic pockets, which can be easily wall mounted or attached directly to the cable or rod display.

The range features: Easy Access Pockets, Hook-Over Pockets, Sandwich Panels, Brochure Holders and Leaflet Dispensers.

Custom made acrylic display products also available to order.

### Easy access poster pockets

|                                                                   | Size             | Holds | Code |
|-------------------------------------------------------------------|------------------|-------|------|
| Portrait                                                          | 218mmH x 180mmW  | A5    | 6100 |
| Portrait                                                          | 305mmH x 240mmW  | A4    | 6101 |
| Portrait                                                          | 428mmH x 330mmW  | A3    | 6102 |
| Portrait                                                          | 602mmH x 460mmW  | A2    | 6106 |
| Portrait                                                          | 849mmH x 630mmW  | A1    | 6107 |
| Portrait                                                          | 1197mmH x 871mmW | A0    | 6111 |
| Landscape                                                         | 156mmH x 240mmW  | A5    | 6103 |
| Landscape                                                         | 218mmH x 330mmW  | A4    | 6104 |
| Landscape                                                         | 305mmH x 460mmW  | A3    | 6105 |
| Landscape                                                         | 428mmH x 630mmW  | A2    | 6108 |
| Landscape                                                         | 602mmH x 875mmW  | A1    | 6109 |
| 3mm clear acrylic.<br>Custom sizes can also be produced to order. |                  |       |      |