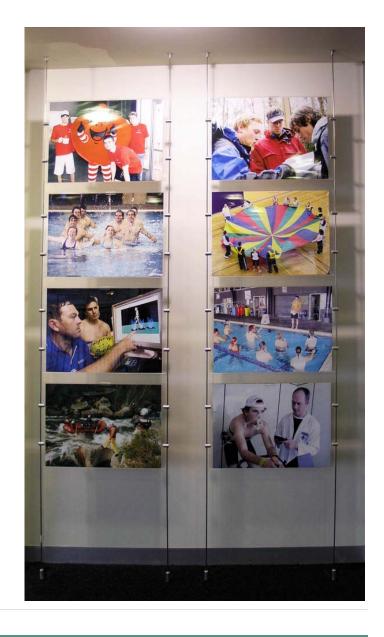

Providing the perfect solution for almost any promotional, graphic or information display application.

From A0 right through to A5 paper sizes Albion offers a range of standard acrylic pockets, which can be easily wall mounted or attached directly to the cable or rod display.

The range features: Easy Access Pockets, Hook-Over Pockets, Sandwich Panels, Brochure Holders and Leaflet Dispensers.

Custom made acrylic display products also available to order.