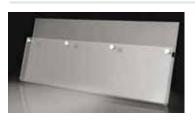

#### Single A4 brochure holder

| Finish            | Size           | Code |
|-------------------|----------------|------|
| 3mm clear acrylic | 240mmW x 36mmD | 6131 |

Double A4 brochure holder with aluminium spacers